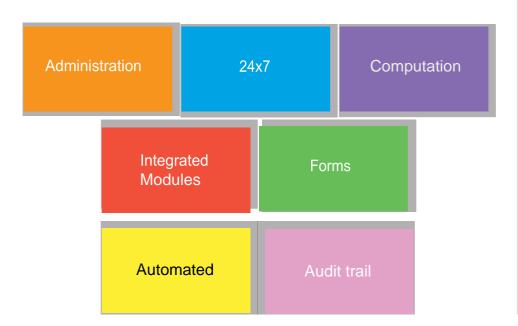

#### Administration

Reduce administration effort and ease status tracking with autoreporting

#### 24x7

Employees can manage stock options 24x7 with ease

### Computation

Reduce manual computation of shares distribution and minimizing error

### **Integrated Modules**

Integrated modules with Share Registrar, Trustee, Broker and Dealer

### Forms

Forms for SGX & CDP are automatically generated

### Automated

Automated monitoring and reminders for plan vesting periods

### **Audit trail**

Audit trail and logs captured for system administrators